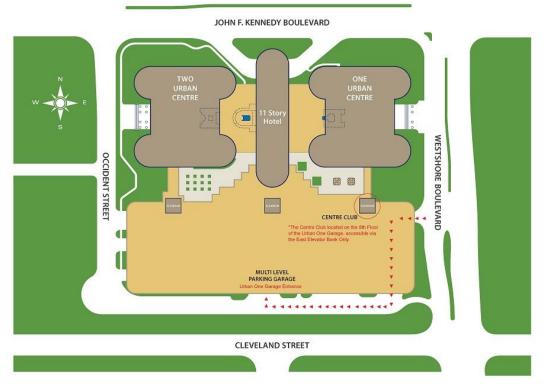

# SITE PLAN

#### **FROM THE AIRPORT:**

Exiting the Airport take the Spruce Street exit ramp. Move into the right lane. You are now heading east; come to Westshore Boulevard and turn right. Continue South on Westshore ACROSS Kennedy Boulevard and take an IMMEDIATE right into the parking garage for Urban Centre One/InterContinental Hotel/Centre Club. Park on level 3 or above and take the ONE URBAN CENTRE GARAGE ELEVATOR to the Centre Club (8th floor).

#### **FROM THE NORTH/NORTHEAST:**

I-275 South; take the Westshore Boulevard Exit, turn left onto Westshore. Continue South on Westshore ACROSS Kennedy Boulevard and take an IMMEDIATE right into the parking garage for Urban Centre One/InterContinental Hotel/Centre Club. Park on level 3 or above and take the ONE URBAN CENTRE GARAGE ELEVATOR to the Centre Club (8th floor).

#### FROM THE SOUTH: (Sarasota/Bradenton/St. Petersburg area)

I-275 North; take the Kennedy Boulevard Exit. Turn right at the SECOND traffic light continuing East on Route 60/Kennedy Blvd. Turn right again at the SECOND traffic light – OCCIDENT STREET. Follow Occident as it curves to the left around behind the building to the parking garage for Urban Centre One/InterContinental Hotel/Centre Club. Park on level 3 or above and take the ONE URBAN CENTRE GARAGE ELEVATOR to the Centre Club (8th floor).

### FROMTHEWEST/NORTHWEST: (Clearwater/Courtney Campbell Causeway/ New Port Richey, etc.)

Take U.S. 19 South or McMullen Booth Road to Route 60 East (Courtney Campbell Causeway). Come across the Bay continuing East on Route 60 - past the Airport and past the entrance to I-275 – to Kennedy Boulevard (Route 60). Turn left onto Kennedy, come to the second light - OCCIDENT STREET. Take a right and follow Occident as it curves to the left around behind the building to the parking garage for Urban Centre One/InterContinental Hotel/Centre Club. Park on level 3 or above and take the ONE URBAN CENTRE GARAGE ELEVATOR to the Centre Club (8th floor).NOTE: If coming from Carrollwood area, take the Veterans' Highway South to Memorial; go past the Airport and the entrance to I-275 and follow the above directions.

#### FROM THE EAST: (Lakeland/Orlando, etc.)

I-4 to I-275 South. Take the Westshore Boulevard Exit, turn left onto Westshore. Continue South on Westshore ACROSS Kennedy Boulevard and take an IMMEDIATE right into the parking garage for Urban Centre One/InterContinental Hotel/Centre Club. Park on level 3 or above and take the ONE URBAN CENTRE GARAGE ELEVATOR to the Centre Club (8<sup>th</sup> floor).

\*\*\*Please use the EAST elevator bank (Urban Centre ONE), closest to Westshore Blvd. to gain access to the Centre Club\*\*\*