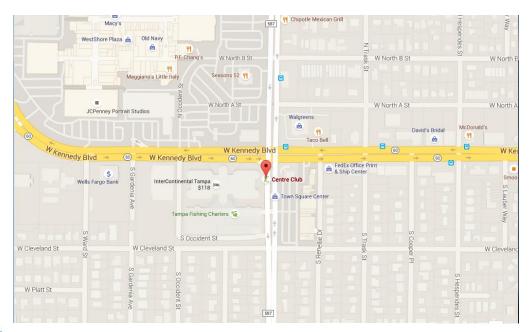

## Location:

The Centre Club is located in Tampa's Westshore Business District at the SW corner of Kennedy & Westshore Boulevards in the Urban Centre.